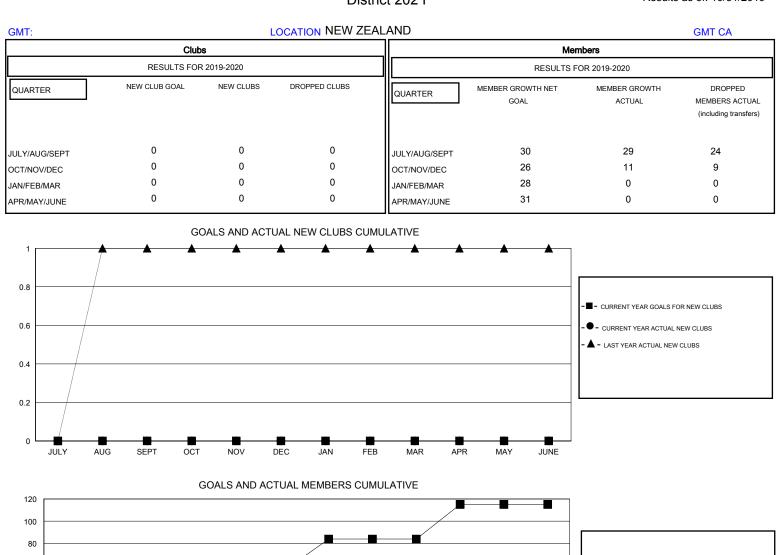

## District 202 F

Results as of: 10/31/2019

- MEMBER GROWTH NET GOAL 60 - MEMBER GROWTH ACTUAL 40 - LAST YEAR MEMBERSHIP ACTUAL 20 0 ▲ -20 -40 -60 JULY AUG SEPT OCT NOV DEC JAN FEB MAR APR MAY JUNE ٦Г ſ ٦Г

| DROPPED CLUBS: 0 |    | 20 CLUBS OF 46 ADDED 1 OR MORE<br>NEW MEMBERS | GENDER DISTRIBUTION                |              |    |
|------------------|----|-----------------------------------------------|------------------------------------|--------------|----|
|                  |    |                                               | MALE                               | 874 (64.88%) |    |
|                  |    |                                               | FEMALE                             | 473 (35.12%) |    |
| DROPPED MEMBERS  |    |                                               |                                    |              |    |
| DECEASED         | 4  |                                               | TOTAL FAMILY UNIT MEMBERS          |              | 75 |
| CLUB CANCELLED   | 0  |                                               | FAMILY MEMBERS PAYING HALF<br>DUES |              | 38 |
| OTHER            | 29 |                                               |                                    |              | 38 |
| TOTAL            | 33 |                                               |                                    |              |    |